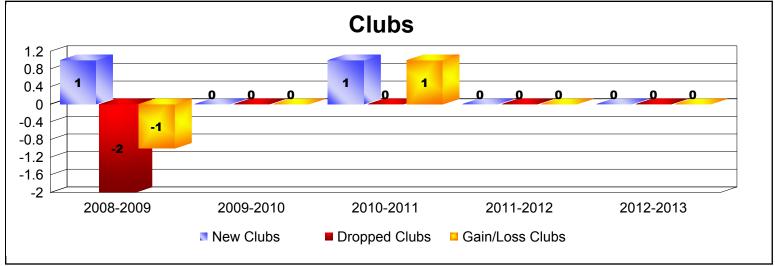

District 300D1 As of June 2013 Cumulative

| Year      | New<br>Clubs | Dropped<br>Clubs | Gain/<br>Loss<br>Clubs | New<br>Members | Charter<br>Members | Reinstate<br>Members | Transfer<br>Members | Total<br>Member<br>Added | Total<br>Members<br>Dropped | Gain/<br>Loss<br>Members |
|-----------|--------------|------------------|------------------------|----------------|--------------------|----------------------|---------------------|--------------------------|-----------------------------|--------------------------|
| 2008-2009 | 1            | -2               | -1                     | 356            | 22                 | 18                   | 12                  | 408                      | -437                        | -29                      |
| 2009-2010 | 0            | 0                | 0                      | 319            | 0                  | 37                   | 5                   | 361                      | -467                        | -106                     |
| 2010-2011 | 1            | 0                | 1                      | 367            | 41                 | 28                   | 11                  | 447                      | -376                        | 71                       |
| 2011-2012 | 0            | 0                | 0                      | 424            | 0                  | 41                   | 6                   | 471                      | -328                        | 143                      |
| 2012-2013 | 0            | 0                | 0                      | 441            | 1                  | 40                   | 11                  | 493                      | -500                        | -7                       |
| Average   | 0            | 0                | 0                      | 381            | 13                 | 33                   | 9                   | 436                      | -422                        | 14                       |