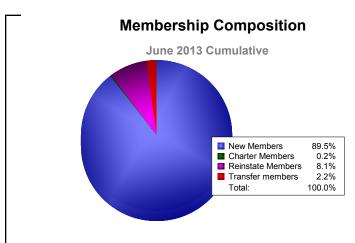

District 300D1 As of June 2013 Cumulative

| Year      | New<br>Clubs | Dropped<br>Clubs | Gain/<br>Loss<br>Clubs | New<br>Members | Charter<br>Members | Reinstate<br>Members | Transfer<br>Members | Total<br>Member<br>Added | Total<br>Members<br>Dropped | Gain/<br>Loss<br>Members |
|-----------|--------------|------------------|------------------------|----------------|--------------------|----------------------|---------------------|--------------------------|-----------------------------|--------------------------|
| 2008-2009 | 1            | -2               | -1                     | 356            | 22                 | 18                   | 12                  | 408                      | -437                        | -29                      |
| 2009-2010 | 0            | 0                | 0                      | 319            | 0                  | 37                   | 5                   | 361                      | -467                        | -106                     |
| 2010-2011 | 1            | 0                | 1                      | 367            | 41                 | 28                   | 11                  | 447                      | -376                        | 71                       |
| 2011-2012 | 0            | 0                | 0                      | 424            | 0                  | 41                   | 6                   | 471                      | -328                        | 143                      |
| 2012-2013 | 0            | 0                | 0                      | 441            | 1                  | 40                   | 11                  | 493                      | -500                        | -7                       |
| Average   | 0            | 0                | 0                      | 381            | 13                 | 33                   | 9                   | 436                      | -422                        | 14                       |