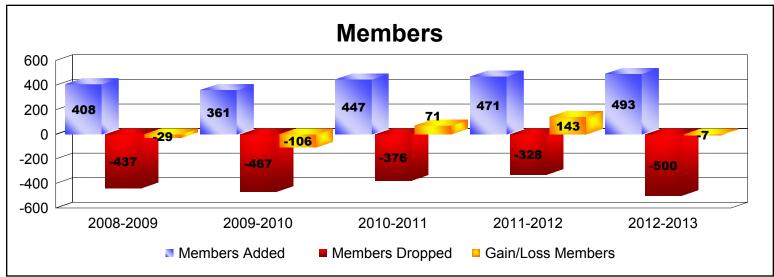

District 300D1 As of June 2013 Cumulative

| Year      | New<br>Clubs | Dropped<br>Clubs | Gain/<br>Loss<br>Clubs | New<br>Members | Charter<br>Members | Reinstate<br>Members | Transfer<br>Members | Total<br>Member<br>Added | Total<br>Members<br>Dropped | Gain/<br>Loss<br>Members |
|-----------|--------------|------------------|------------------------|----------------|--------------------|----------------------|---------------------|--------------------------|-----------------------------|--------------------------|
| 2008-2009 | 1            | -2               | -1                     | 356            | 22                 | 18                   | 12                  | 408                      | -437                        | -29                      |
| 2009-2010 | 0            | 0                | 0                      | 319            | 0                  | 37                   | 5                   | 361                      | -467                        | -106                     |
| 2010-2011 | 1            | 0                | 1                      | 367            | 41                 | 28                   | 11                  | 447                      | -376                        | 71                       |
| 2011-2012 | 0            | 0                | 0                      | 424            | 0                  | 41                   | 6                   | 471                      | -328                        | 143                      |
| 2012-2013 | 0            | 0                | 0                      | 441            | 1                  | 40                   | 11                  | 493                      | -500                        | -7                       |
| Average   | 0            | 0                | 0                      | 381            | 13                 | 33                   | 9                   | 436                      | -422                        | 14                       |